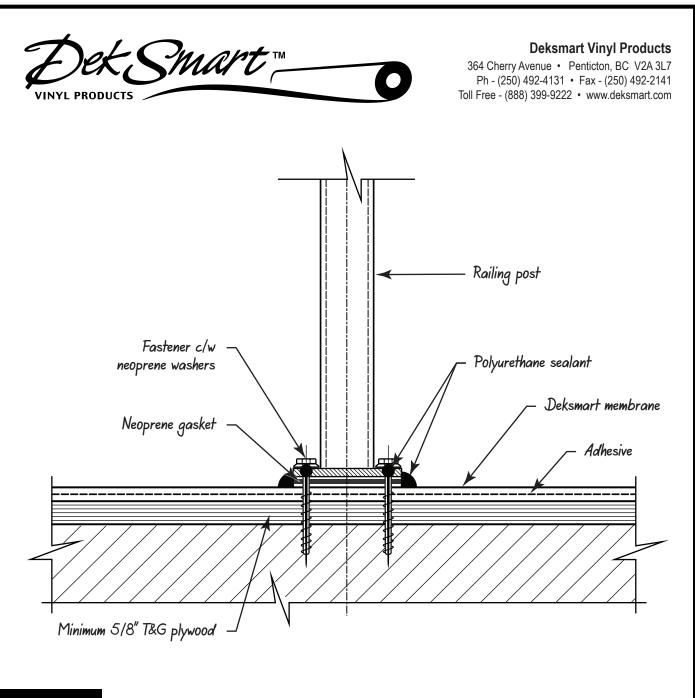

## DS-21A

## Guard Rail Detail

Surface Mount Post Attachment

## Notes:

- Installation to be completed in accordance with Deksmart Vinyl Products specification.
- Minimum slope 3/16":12" away from structure.
- Plywood substrates to be a minimum 5/8" T&G. Plywood joints to be blocked from below.
- Any dimensions shown are approximate. Do not scale drawings.
- As a supplier of finished product only, Deksmart Vinyl Products Ltd does not assume responsibility for errors in engineering, dimensions, or design. The architect, contractor or owner's representative must verify all suitability details.